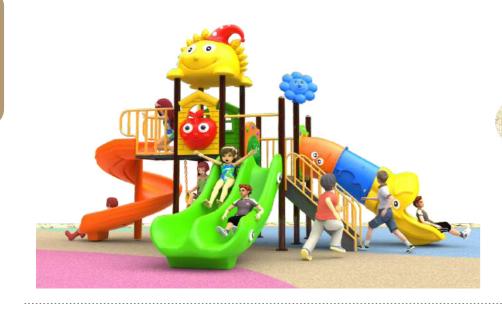

www.plearnsook555.com 104

103

Aged for:5 to 12years Size:860x770x400cm

Aged for:5 to 12years Size:1100x625x440cm

Size:620x550x400cm

PS-FY10601

PS-FY10602

Aged for:5 to 12years Size:550x120x370cm