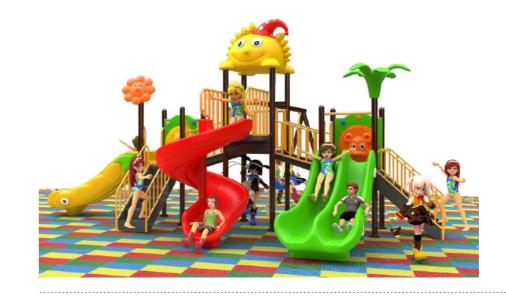

www.plearnsook555.com 104

103

Aged for:5 to 12years Size:860x770x400cm

Aged for:5 to 12years Size:1100x625x440cm

Size:620x550x400cm

PS-FY10601

PS-FY10602

Aged for:5 to 12years Size:550x120x370cm