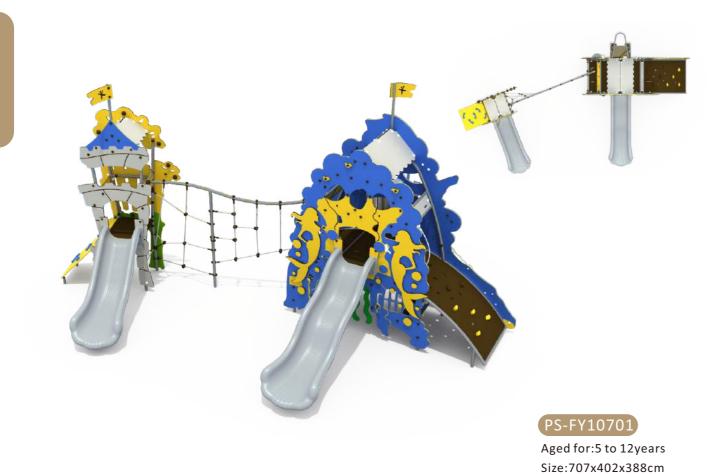

www.plearnsook555.com 104

103





Aged for:5 to 12years Size:860x770x400cm



Aged for:5 to 12years Size:1100x625x440cm



Size:620x550x400cm















PS-FY10601







PS-FY10602

Aged for:5 to 12years Size:550x120x370cm





















#### PS-FY11101

Aged for:5 to 12years Size:360x345x240cm











# FY-11301

Aged for:5 to 12years Size:520x350x280cm





# PS-FY11302

Aged for:5 to 12years Size:430x270x280cm





# PS-FY11303

Aged for:5 to 12years Size:430x330x280cm





# FY-11401

Aged for:5 to 12years Size:720x220x280cm





### PS-FY11402

Aged for:5 to 12years Size:560x270x280cm





# PS-FY11403

Aged for:5 to 12years Size:620x300x280cm





# PS-FY11501

Aged for:5 to 12years Size:360x180x250cm





PS-FY11502

Aged for:5 to 12years Size:600x300x280cm





PS-FY11503

Aged for:5 to 12years Size:350x360x280cm





PS-FY11601

Aged for:5 to 12years Size:600x350x280cm





# PS-FY11602

Aged for:5 to 12years Size:500x220x250cm





#### PS-FY11603

Aged for:5 to 12years Size:550x380x280cm