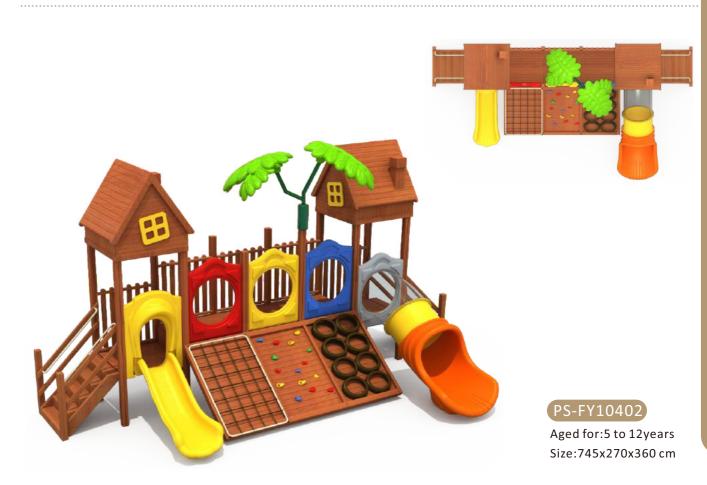

www.plearnsook555.com 104

103

Aged for:5 to 12years Size:860x770x400cm

Aged for:5 to 12years Size:1100x625x440cm

Size:620x550x400cm

PS-FY10601

PS-FY10602

Aged for:5 to 12years Size:550x120x370cm