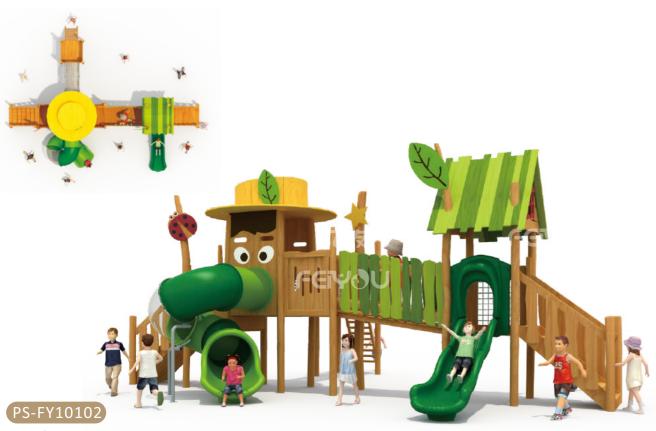

www.plearnsook555.com 104

103





Aged for:5 to 12years Size:860x770x400cm



Aged for:5 to 12years Size:1100x625x440cm



Size:620x550x400cm















PS-FY10601







PS-FY10602

Aged for:5 to 12years Size:550x120x370cm





















#### PS-FY11101

Aged for:5 to 12years Size:360x345x240cm











# FY-11301

Aged for:5 to 12years Size:520x350x280cm





# PS-FY11302

Aged for:5 to 12years Size:430x270x280cm





# PS-FY11303

Aged for:5 to 12years Size:430x330x280cm





# FY-11401

Aged for:5 to 12years Size:720x220x280cm





### PS-FY11402

Aged for:5 to 12years Size:560x270x280cm





# PS-FY11403

Aged for:5 to 12years Size:620x300x280cm





# PS-FY11501

Aged for:5 to 12years Size:360x180x250cm





PS-FY11502

Aged for:5 to 12years Size:600x300x280cm





PS-FY11503

Aged for:5 to 12years Size