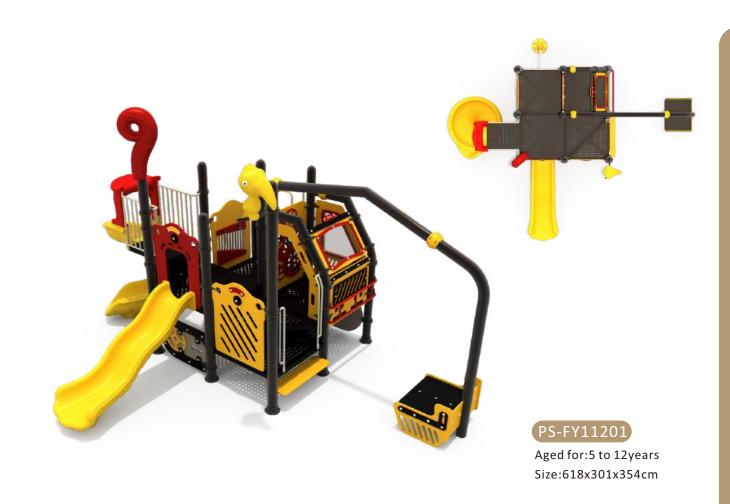

www.plearnsook555.com 104

103





Aged for:5 to 12years Size:860x770x400cm



Aged for:5 to 12years Size:1100x625x440cm



Size:620x550x400cm















PS-FY10601







PS-FY10602

Aged for:5 to 12years Size:550x120x370cm





















#### PS-FY11101

Aged for:5 to 12years Size:360x345x240cm











# FY-11301

Aged for:5 to 12years Size:520x350x280cm





# PS-FY11302

Aged for:5 to 12years Size:430x270x280cm





# PS-FY11303

Aged for:5 to 12years Size:430x330x280cm





# FY-11401

Aged for:5 to 12years Size:720x220x280cm





### PS-FY11402

Aged for:5 to 12years Size:560x270x280cm





# PS-FY11403

Aged for:5 to 12years Size:620x300x280cm





# PS-FY11501

Aged for:5 to 12years Size:360x180x250cm





PS-FY11502

Aged for:5 to 12years Size:600x300x280cm





PS-FY11503

Aged for:5 to 12years Size:350x360x280cm





PS-FY11601

Aged for:5 to 12years Size:600x350x280cm





# PS-FY11602

Aged for:5 to 12years Size:500x220x250cm





#### PS-FY11603

Aged for:5 to 12years Size:550x380x280cm