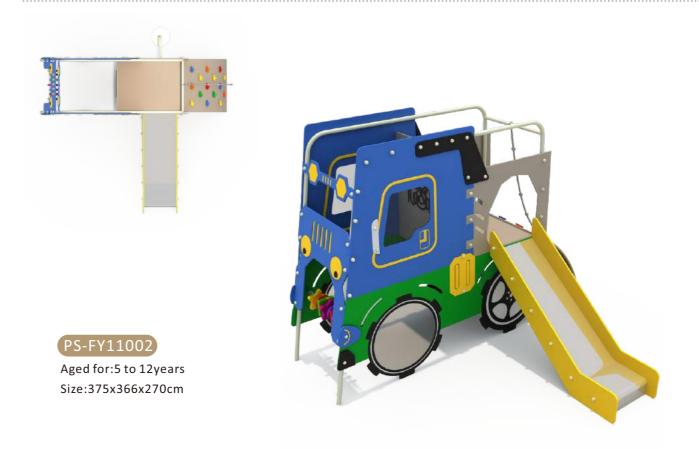

www.plearnsook555.com 104

103





Aged for:5 to 12years Size:860x770x400cm



Aged for:5 to 12years Size:1100x625x440cm



Size:620x550x400cm















PS-FY10601







PS-FY10602

Aged for:5 to 12years Size:550x120x370cm





















#### PS-FY11101

Aged for:5 to 12years Size:360x345x240cm











# FY-11301

Aged for:5 to 12years Size:520x350x280cm





# PS-FY11302

Aged for:5 to 12years Size:430x270x280cm





# PS-FY11303

Aged for:5 to 12years Size:430x330x280cm





# FY-11401

Aged for:5 to 12years Size:720x220x280cm





### PS-FY11402

Aged for:5 to 12years Size:560x270x280cm





# PS-FY11403

Aged for:5 to 12years Size:620x300x280cm





# PS-FY11501

Aged for:5 to 12years Size:360x180x250cm





PS-FY11502

Aged for:5 to 12years Size:600x300x280cm





PS-FY11503

Aged for:5 to 12years Size:350x360x280cm





PS-FY11601

Aged for:5 to 12years Size:600x350x280cm





# PS-FY11602

Aged for:5 to 12years Size:500x220x250cm





#### PS-FY11603

Aged for:5 to 12years Size:550x380x280cm