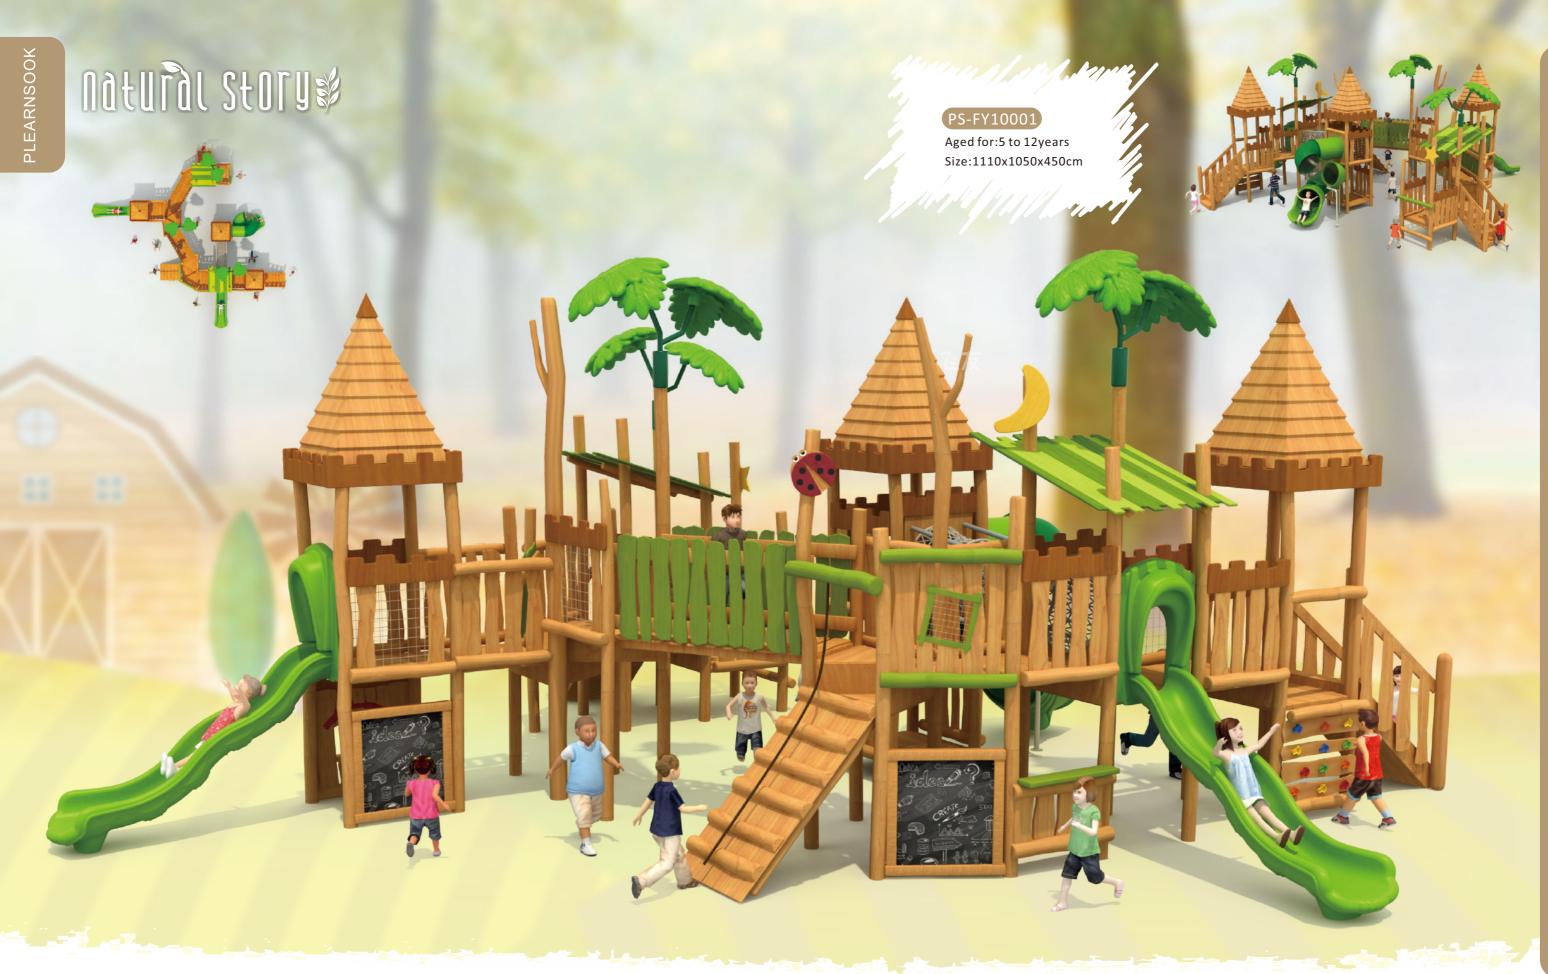

www.plearnsook555.com 104

103





Aged for:5 to 12years Size:860x770x400cm



Aged for:5 to 12years Size:1100x625x440cm



Size:620x550x400cm















PS-FY10601







PS-FY10602

Aged for:5 to 12years Size:550x120x370cm





















#### PS-FY11101

Aged for:5 to 12years Size:360x345x240cm











# FY-11301

Aged for:5 to 12years Size:520x350x280cm





# PS-FY11302

Aged for:5 to 12years Size:430x270x280cm





# PS-FY11303

Aged for:5 to 12years Size:430x330x280cm





# FY-11401

Aged for:5 to 12years Size:720x220x280cm





### PS-FY11402

Aged for:5 to 12years Size:560x270x280cm





# PS-FY11403

Aged for:5 to 12years Size:620x300x280cm





# PS-FY11501

Aged for:5 to 12years Size:360x180x250cm





PS-FY11502

Aged for:5 to 12years Size:600x300x280cm





PS