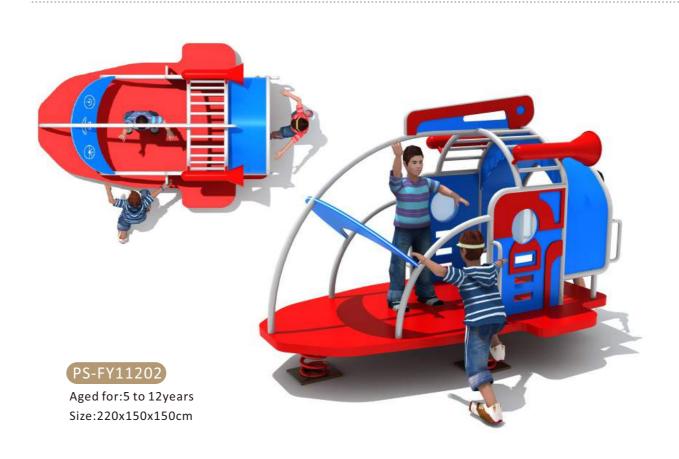

www.plearnsook555.com 104

103





Aged for:5 to 12years Size:860x770x400cm



Aged for:5 to 12years Size:1100x625x440cm



Size:620x550x400cm















PS-FY10601







PS-FY10602

Aged for:5 to 12years Size:550x120x370cm





















#### PS-FY11101

Aged for:5 to 12years Size:360x345x240cm











# FY-11301

Aged for:5 to 12years Size:520x350x280cm





# PS-FY11302

Aged for:5 to 12years Size:430x270x280cm





# PS-FY11303

Aged for:5 to 12years Size:430x330x280cm





# FY-11401

Aged for:5 to 12years Size:720x220x280cm





### PS-FY11402

Aged for:5 to 12years Size:560x270x280cm





# PS-FY11403

Aged for:5 to 12years Size:620x300x280cm





# PS-FY11501

Aged for:5 to 12years Size:360x180x250cm





PS-FY11502

Aged for:5 to 12years Size:600x300x280cm





PS-FY11503

Aged for:5 to 12years Size:350x360x280cm





PS-FY11601

Aged for:5 to 12years Size:600x350x280cm





# PS-FY11602

Aged for:5 to 12years Size:500x220x250cm





#### PS-FY11603

Aged for:5 to 12years Size:550x380x280cm