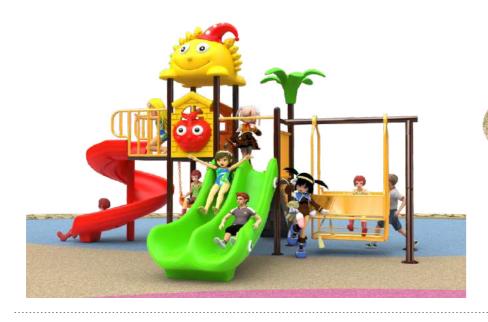

www.plearnsook555.com 104

103

Aged for:5 to 12years Size:860x770x400cm

Aged for:5 to 12years Size:1100x625x440cm

Size:620x550x400cm

PS-FY10601

PS-FY10602

Aged for:5 to 12years Size:550x120x370cm