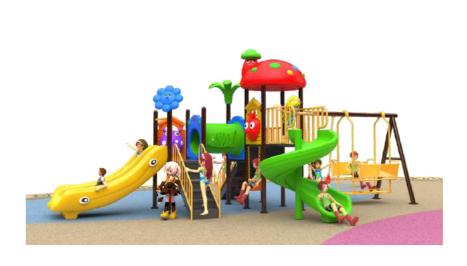

www.plearnsook555.com 104

103

Aged for:5 to 12years Size:860x770x400cm

Aged for:5 to 12years Size:1100x625x440cm

Size:620x550x400cm

PS-FY10601

PS-FY10602

Aged for:5 to 12years Size:550x120x370cm