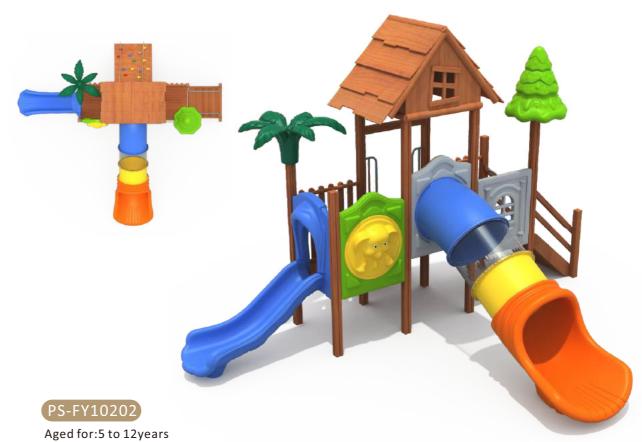

www.plearnsook555.com 104

103

Aged for:5 to 12years Size:860x770x400cm

Aged for:5 to 12years Size:1100x625x440cm

Size:620x550x400cm

PS-FY10601

PS-FY10602

Aged for:5 to 12years Size:550x120x370cm