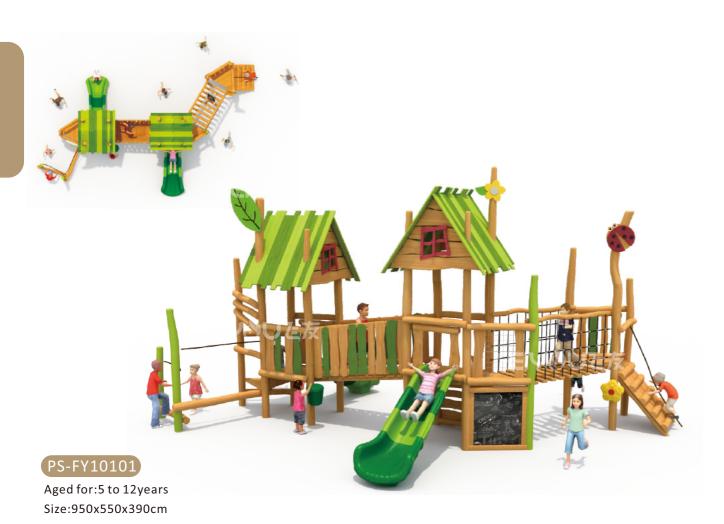

www.plearnsook555.com 104

103





Aged for:5 to 12years Size:860x770x400cm



Aged for:5 to 12years Size:1100x625x440cm



Size:620x550x400cm















PS-FY10601







PS-FY10602

Aged for:5 to 12years Size:550x120x370cm





















#### PS-FY11101

Aged for:5 to 12years Size:360x345x240cm











# FY-11301

Aged for:5 to 12years Size:520x350x280cm





# PS-FY11302

Aged for:5 to 12years Size:430x270x280cm





# PS-FY11303

Aged for:5 to 12years Size:430x330x280cm





# FY-11401

Aged for:5 to 12years Size:720x220x280cm





### PS-FY11402

Aged for:5 to 12years Size:560x270x280cm





# PS-FY11403

Aged for:5 to 12years Size:620x300x280cm





# PS-FY11501

Aged for:5 to 12years Size:360x180x250cm





PS-FY11502

Aged for:5 to 12years Size:600x300x280cm





PS-FY11503

Aged for:5 to 12years Si