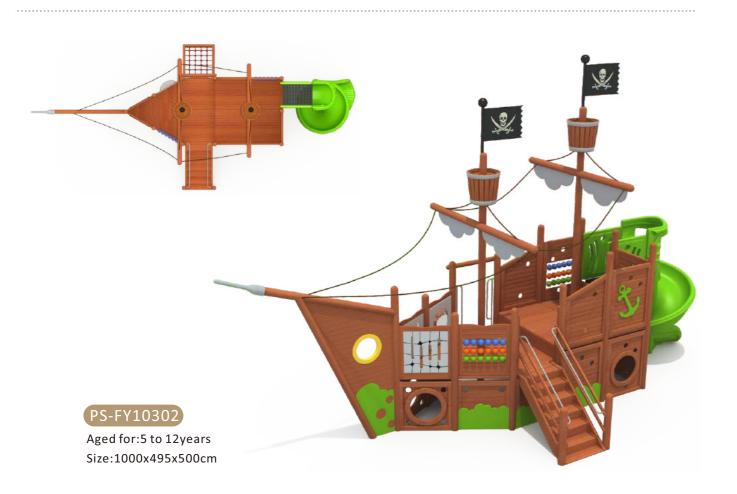

www.plearnsook555.com 104

103

Aged for:5 to 12years Size:860x770x400cm

Aged for:5 to 12years Size:1100x625x440cm

Size:620x550x400cm

PS-FY10601

PS-FY10602

Aged for:5 to 12years Size:550x120x370cm