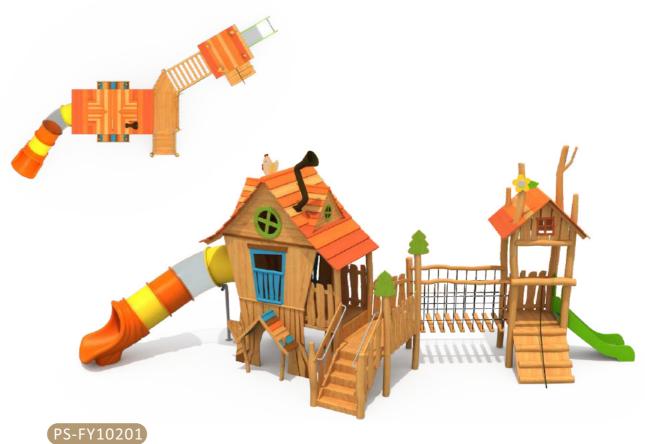

www.plearnsook555.com 104

103

Aged for:5 to 12years Size:860x770x400cm

Aged for:5 to 12years Size:1100x625x440cm

Size:620x550x400cm

PS-FY10601

PS-FY10602

Aged for:5 to 12years Size:550x120x370cm