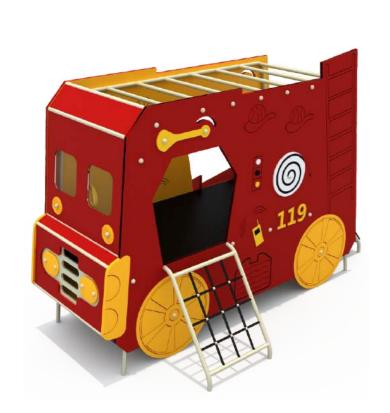

www.plearnsook555.com 104

103





Aged for:5 to 12years Size:860x770x400cm



Aged for:5 to 12years Size:1100x625x440cm



Size:620x550x400cm















PS-FY10601







PS-FY10602

Aged for:5 to 12years Size:550x120x370cm





















#### PS-FY11101

Aged for:5 to 12years Size:360x345x240cm











# FY-11301

Aged for:5 to 12years Size:520x350x280cm





# PS-FY11302

Aged for:5 to 12years Size:430x270x280cm





# PS-FY11303

Aged for:5 to 12years Size:430x330x280cm





# FY-11401

Aged for:5 to 12years Size:720x220x280cm





### PS-FY11402

Aged for:5 to 12years Size:560x270x280cm





# PS-FY11403

Aged for:5 to 12years Size:620x300x280cm





# PS-FY11501

Aged for:5 to 12years Size:360x180x250cm





PS-FY11502

Aged for:5 to 12years Size:600x300x280cm





PS-FY11503

Aged for:5 to 12years Size:350x360x280cm





PS-FY11601

Aged for:5 to 12years Size:600x350x280cm





# PS-FY11602

Aged for:5 to 12years Size:500x220x250cm





#### PS-FY11603

Aged for:5 to 12years Size:550x380x280cm