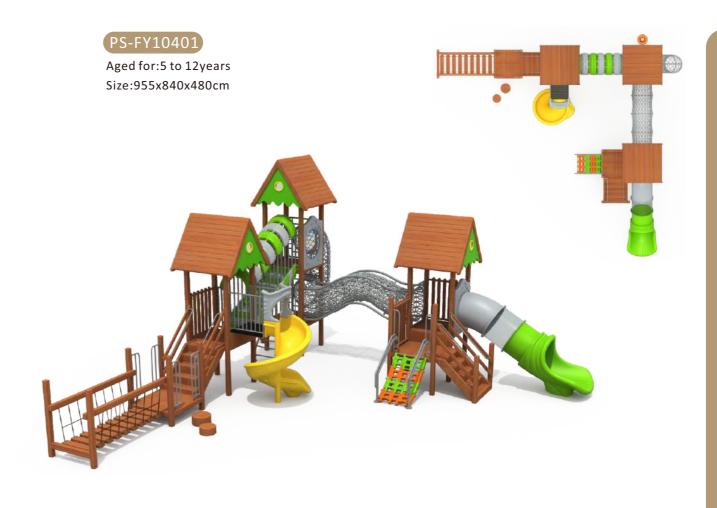

www.plearnsook555.com 104

103

Aged for:5 to 12years Size:860x770x400cm

Aged for:5 to 12years Size:1100x625x440cm

Size:620x550x400cm

PS-FY10601

PS-FY10602

Aged for:5 to 12years Size:550x120x370cm