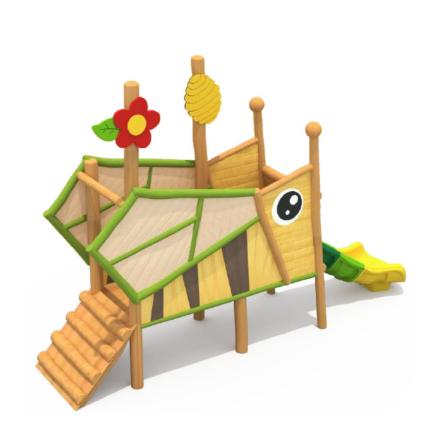

www.plearnsook555.com 104

103





Aged for:5 to 12years Size:860x770x400cm



Aged for:5 to 12years Size:1100x625x440cm



Size:620x550x400cm















PS-FY10601







PS-FY10602

Aged for:5 to 12years Size:550x120x370cm





















#### PS-FY11101

Aged for:5 to 12years Size:360x345x240cm











# FY-11301

Aged for:5 to 12years Size:520x350x280cm





# PS-FY11302

Aged for:5 to 12years Size:430x270x280cm





# PS-FY11303

Aged for:5 to 12years Size:430x330x280cm





# FY-11401

Aged for:5 to 12years Size:720x220x280cm





### PS-FY11402

Aged for:5 to 12years Size:560x270x280cm





# PS-FY11403

Aged for:5 to 12years Size:620x300x280cm





# PS-FY11501

Aged for:5 to 12years Size:360x180x250cm





PS-FY11502

Aged for:5 to 12years Size:600x300x280cm





PS-FY11503

Aged for:5 to 12years Size:350x360x280cm





PS-FY11601

Aged for:5 to 12years Size:600x350x280cm





# PS-FY11602

Aged for:5 to 12years Size:500x220x250cm





#