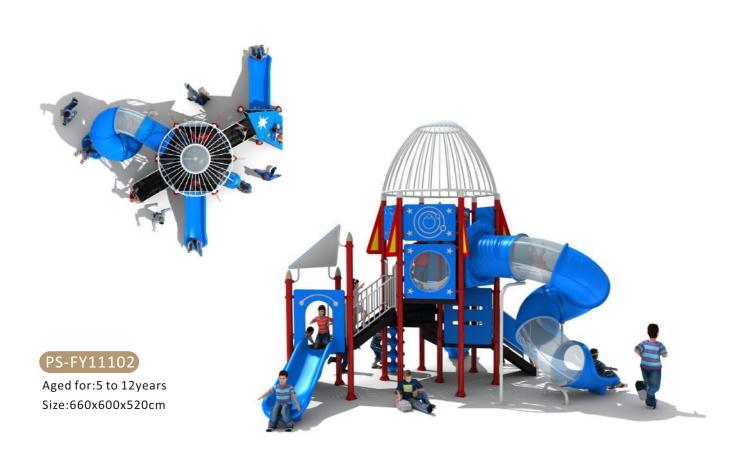

www.plearnsook555.com 104

103





Aged for:5 to 12years Size:860x770x400cm



Aged for:5 to 12years Size:1100x625x440cm



Size:620x550x400cm















PS-FY10601







PS-FY10602

Aged for:5 to 12years Size:550x120x370cm





















#### PS-FY11101

Aged for:5 to 12years Size:360x345x240cm











# FY-11301

Aged for:5 to 12years Size:520x350x280cm





# PS-FY11302

Aged for:5 to 12years Size:430x270x280cm





# PS-FY11303

Aged for:5 to 12years Size:430x330x280cm





# FY-11401

Aged for:5 to 12years Size:720x220x280cm





### PS-FY11402

Aged for:5 to 12years Size:560x270x280cm





# PS-FY11403

Aged for:5 to 12years Size:620x300x280cm





# PS-FY11501

Aged for:5 to 12years Size:360x180x250cm





PS-FY11502

Aged for:5 to 12years Size:600x300x280cm





PS-FY11503

Aged for:5 to 12years Size:350x360x280cm





PS-FY11601

Aged for:5 to 12years Size:600x350x280cm





# PS-FY11602

Aged for:5 to 12years Size:500x220x250cm





#### PS-FY11603

Aged for:5 to 12years Size:550x380x280cm