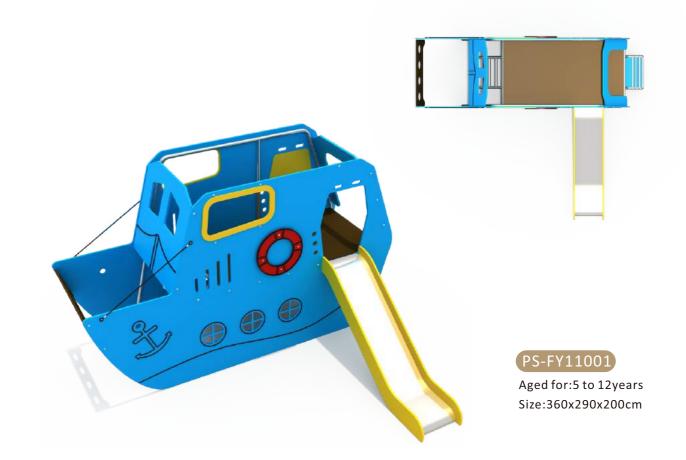

www.plearnsook555.com 104

103





Aged for:5 to 12years Size:860x770x400cm



Aged for:5 to 12years Size:1100x625x440cm



Size:620x550x400cm















PS-FY10601







PS-FY10602

Aged for:5 to 12years Size:550x120x370cm





















#### PS-FY11101

Aged for:5 to 12years Size:360x345x240cm











# FY-11301

Aged for:5 to 12years Size:520x350x280cm





# PS-FY11302

Aged for:5 to 12years Size:430x270x280cm





# PS-FY11303

Aged for:5 to 12years Size:430x330x280cm





# FY-11401

Aged for:5 to 12years Size:720x220x280cm





### PS-FY11402

Aged for:5 to 12years Size:560x270x280cm





# PS-FY11403

Aged for:5 to 12years Size:620x300x280cm





# PS-FY11501

Aged for:5 to 12years Size:360x180x250cm





PS-FY11502

Aged for:5 to 12years Size:600x300x280cm





PS-FY11503

Aged for:5 to 12years Size:350x360x280cm





PS-FY11601

Aged for:5 to 12years Size:600x350x280cm





# PS-FY11602

Aged for:5 to 12years Size:500x220x250cm





#### PS-FY11603

Aged for:5 to 12years Size:550x380x280cm