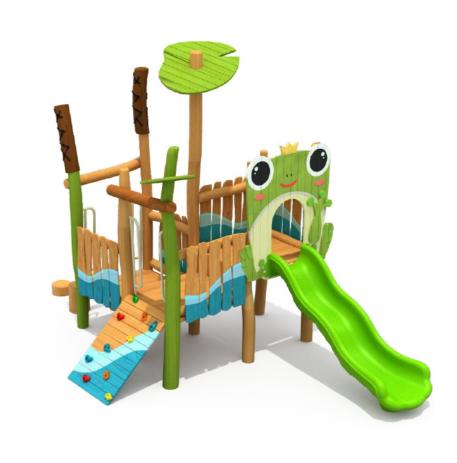

www.plearnsook555.com 104

103

Aged for:5 to 12years Size:860x770x400cm

Aged for:5 to 12years Size:1100x625x440cm

Size:620x550x400cm

PS-FY10601

PS-FY10602

Aged for:5 to 12years Size:550x120x370cm