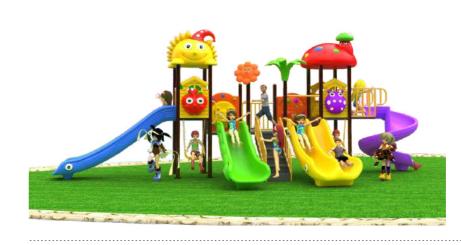

www.plearnsook555.com 104

103

Aged for:5 to 12years Size:860x770x400cm

Aged for:5 to 12years Size:1100x625x440cm

Size:620x550x400cm

PS-FY10601

PS-FY10602

Aged for:5 to 12years Size:550x120x370cm