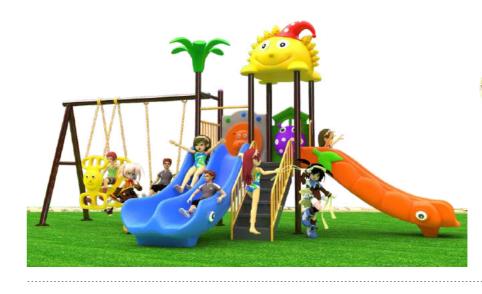

www.plearnsook555.com 104

103

Aged for:5 to 12years Size:860x770x400cm

Aged for:5 to 12years Size:1100x625x440cm

Size:620x550x400cm

PS-FY10601

PS-FY10602

Aged for:5 to 12years Size:550x120x370cm