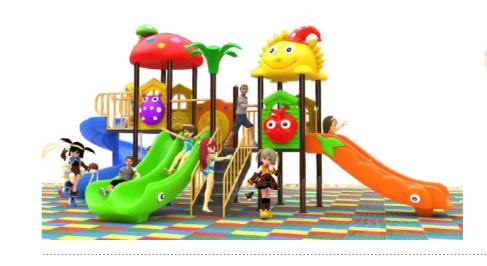

www.plearnsook555.com 104

103

Aged for:5 to 12years Size:860x770x400cm

Aged for:5 to 12years Size:1100x625x440cm

Size:620x550x400cm

PS-FY10601

PS-FY10602

Aged for:5 to 12years Size:550x120x370cm