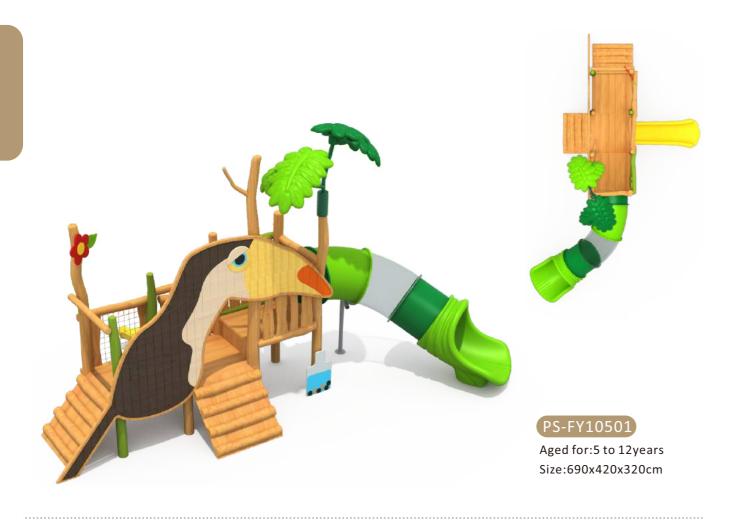

www.plearnsook555.com 104

103

Aged for:5 to 12years Size:860x770x400cm

Aged for:5 to 12years Size:1100x625x440cm

Size:620x550x400cm

PS-FY10601

PS-FY10602

Aged for:5 to 12years Size:550x120x370cm