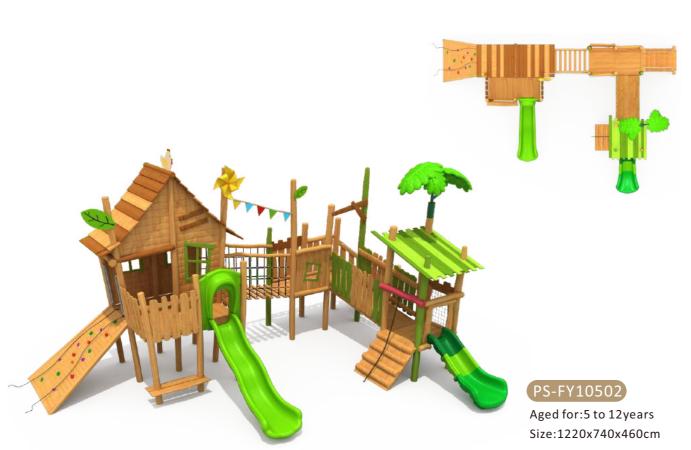

www.plearnsook555.com 104

103

Aged for:5 to 12years Size:860x770x400cm

Aged for:5 to 12years Size:1100x625x440cm

Size:620x550x400cm

PS-FY10601

PS-FY10602

Aged for:5 to 12years Size:550x120x370cm