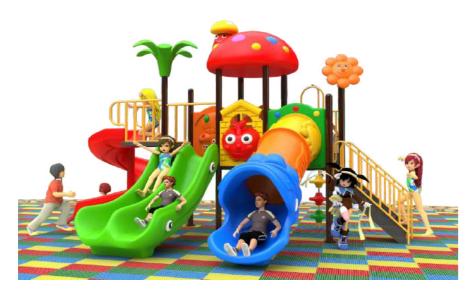

www.plearnsook555.com 104

103

Aged for:5 to 12years Size:860x770x400cm

Aged for:5 to 12years Size:1100x625x440cm

Size:620x550x400cm

PS-FY10601

PS-FY10602

Aged for:5 to 12years Size:550x120x370cm