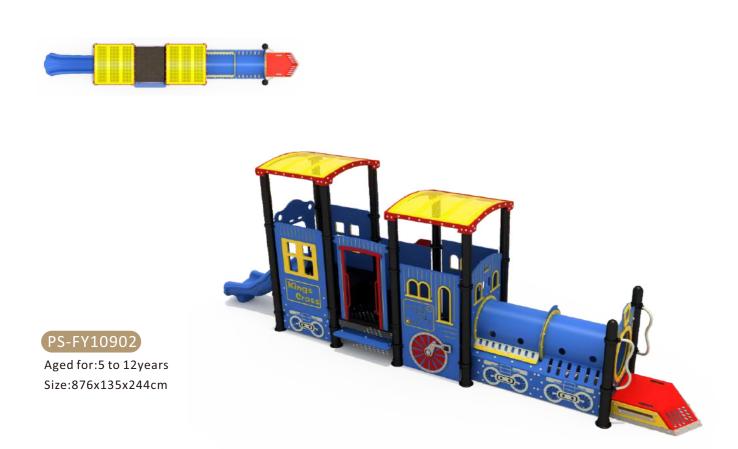

www.plearnsook555.com 104

103

Aged for:5 to 12years Size:860x770x400cm

Aged for:5 to 12years Size:1100x625x440cm

Size:620x550x400cm

PS-FY10601

PS-FY10602

Aged for:5 to 12years Size:550x120x370cm